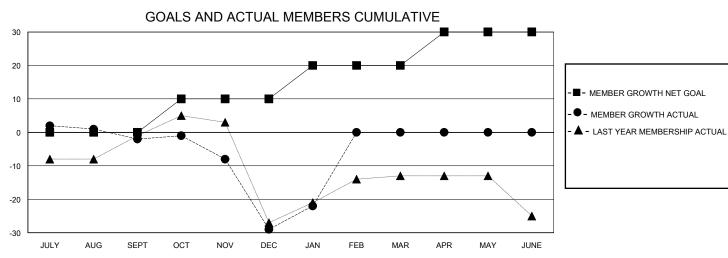

## District 5M 13

GMT: LOCATION MANITOBA GMT CA

| O             |               |             | ,             |                       |                        |                         | 0.000                                              |  |
|---------------|---------------|-------------|---------------|-----------------------|------------------------|-------------------------|----------------------------------------------------|--|
|               | Club          | s           |               | Members               |                        |                         |                                                    |  |
|               | RESULTS FOR   | R 2023-2024 |               | RESULTS FOR 2023-2024 |                        |                         |                                                    |  |
| QUARTER       | NEW CLUB GOAL | NEW CLUBS   | DROPPED CLUBS | QUARTER MEME          | BER GROWTH NET<br>GOAL | MEMBER GROWTH<br>ACTUAL | DROPPED<br>MEMBERS ACTUAL<br>(including transfers) |  |
| JULY/AUG/SEPT | 0             | 0           | 0             | JULY/AUG/SEPT         | 0                      | 8                       | 9                                                  |  |
| OCT/NOV/DEC   | 0             | 0           | 0             | OCT/NOV/DEC           | 10                     | 24                      | 46                                                 |  |
| JAN/FEB/MAR   | 0             | 0           | 0             | JAN/FEB/MAR           | 10                     | 14                      | 7                                                  |  |
| APR/MAY/JUNE  | 1             | 0           | 0             | APR/MAY/JUNE          | 10                     | 0                       | 0                                                  |  |